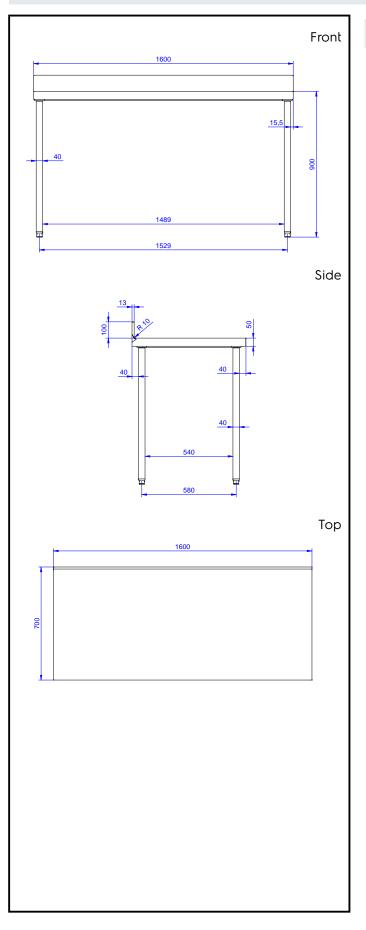

#### Main Features • The table can be ordered with the drawer of 400 mm or 600 mm (optional accessory): thanks to the design of the drawer, additional drawers can be added to the first single drawer to create chest of 2, 3 or 4 drawers based on custmer's needs. • Sturdiness, stability and reliability of table accurately tested. Construction • 50 mm worktop in 304 AISI stainless steel, 10/10 in thickness with upturned edges and reinforced waterproof underpanel, incorporates a layer of sound deadening materials. • Square section legs and 40 mm height-adjustable feet in 304 AISI stainless steel. Table top slots into legs without using screws to facilitate installation. • 400 or 600 mm wide single drawer, chest of 4 drawers, lower shelf, three-sided underframe and set of castors as alternative to the feet, can be fitted as optional on all work tables. • 40 mm-thick lower shelf (available as optional accessory on some models) slots easily into place at a height of 200 mm from the floor. Lower shelf is compulsory to install the chest of drawers. Delivered in knock-down package. • 100 mm upstand with 10 mm radioused corner and 132733 (TG1610PN) 13 mm deep. \* NOT TRANSLATED \* **Optional Accessories** • LOWER SHELF FOR 1600 MM PNC 855147 □ TABLES - NOT TRANSLATED -PNC 855150 🗅 ● 3-SIDED UNDERFRAME FOR PNC 855154 □ 1600 MM TABLES - NOT TRANSLATED -PNC 855280 🗆 • DRAWER (S/S RUNNERS) 600 PNC 855281 🗆 MM • - NOT TRANSLATED -PNC 855295 🗅 • - NOT TRANSLATED -PNC 855298 🗅

## Key Information:

| External dimensions, Width:  |         |
|------------------------------|---------|
| 132733 (TG1610PN)            | 1600 mm |
| External dimensions, Depth:  | 700 mm  |
| External dimensions, Height: | 1000 mm |
| Upstand Dimensions, Height:  | 100 mm  |
| Upstand Dimensions, Depth:   | 13 mm   |
| Upstand Dimensions, Radius:  | R=10    |
| Worktop thickness:           | 50 mm   |
| Net weight:                  | 50 kg   |